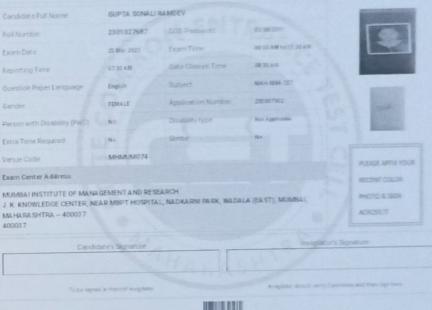

| Sr. No. | Student Name     | Exam Appeared |
|---------|------------------|---------------|
| 1       | Tanaya Kanase    | CAT           |
| 2       | Shubham Kanojiya | CET           |
| 3       | Aryan Jadhav     | CET           |
| 4       | Sonali Gupta     | CET           |
| 5       | Hardik Kurhade   | CET           |
| 6       | Shreya Tiwari    | CET           |
| 7       | Aditya Singh     | СМА           |